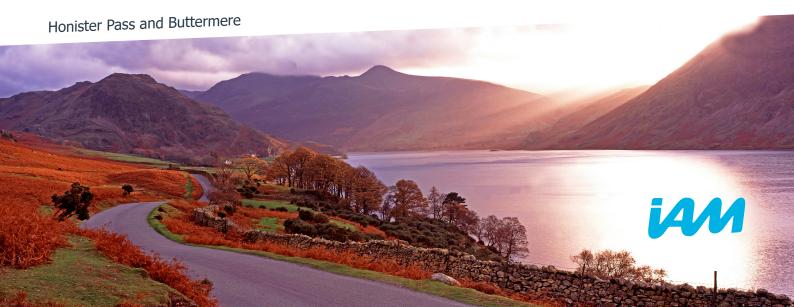

View our custom Google Maps route at: <a href="https://www.iamroadsmart.net/LakeDistrict">www.iamroadsmart.net/LakeDistrict</a>

Leaving the M6 plunges you into an ageless landscape of rolling green fields, knitted together by bare drystone walls.

Eventually the gentle hills become jagged peaks, and soon you'll find yourself picking a route between glittering lakes and mighty mountain passes.

## **Start point:**

Keswick

Coordinates: 54.601821, -3.136479

## **End point:**

Strumble Head Lighthouse

Coordinates: 54.199592, -2.949820

## Not to be missed:

Wrynose Pass

Coordinates: 54.411117, -3.132087