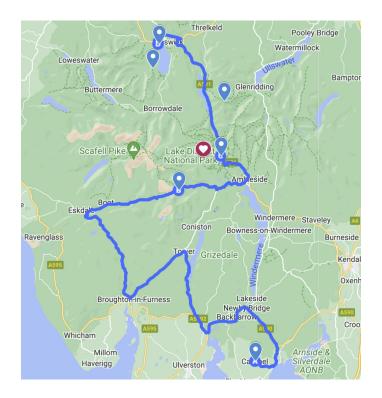

View our custom Google Maps route at: <a href="https://www.iamroadsmart.net/LakeDistrict">www.iamroadsmart.net/LakeDistrict</a>

Leaving the M6 plunges you into an ageless landscape of rolling green fields, knitted together by bare drystone walls.