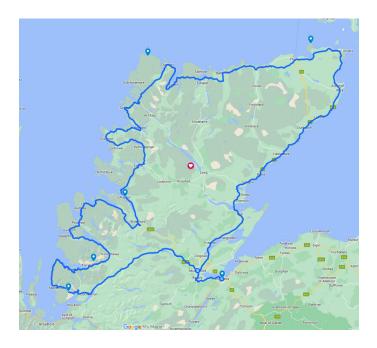

View our custom Google Maps route at: <a href="https://www.iamroadsmart.net/NC500">www.iamroadsmart.net/NC500</a>

For many road-trip connoisseurs, the NC500 is the ultimate bucket-list trip that the UK has to offer - a 500-mile odyssey into the spectacular grandeur of Scotland's awesome wildlands.

## **Start point:**

Inverness

Coordinates: 57.479351, -4.220151

## **End point:**

Inverness

Coordinates: 57.479351, -4.220151