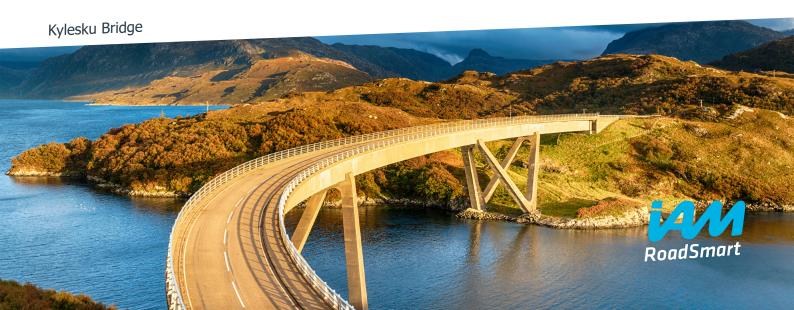

View our custom Google Maps route at: <a href="https://www.iamroadsmart.net/NC500">www.iamroadsmart.net/NC500</a>

For many road-trip connoisseurs, the NC500 is the ultimate bucket-list trip that the UK has to offer - a 500-mile odyssey into the spectacular grandeur of Scotland's awesome wildlands.

Ascending the fearsome Bealach Na Ba, crossing the desolate moorland of West Sutherland, stopping for delicious and fresh local food along the way – the NC500 is the trip of a lifetime.

## **Start point:**

Inverness

Coordinates: 57.479351, -4.220151

## **End point:**

Inverness

Coordinates: 57.479351, -4.220151

## Not to be missed:

Kylesku Bridge

Coordinates: 58.257234, -5.023810